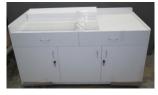

### Cabinet Style Type 1SP

Large draw, with double doors, in white Melamine. Horizontal shelf. Dimensions: H 950mm x W 1100mm X D 550mm

\$910 + GST

\*NOTE Please check dimensions of your scales. Cabinet dimensions can be changed to suit requirements 2 Drawers, 3 Doors, in white Melamine. Designed to incorporate space for Scales. Dimensions: H 950mm x W 1500mm X D 550mm Childproof Magnetic Locks also available