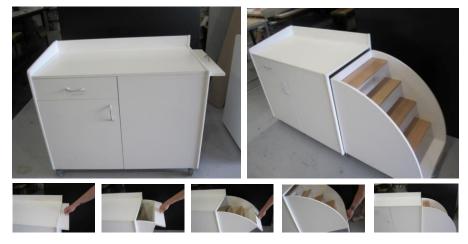

\$1,875 + GST

Туре 3

Steps for toddlers to walk up, rather then being lifted.

\*Dimensions are the same as Type 1 Cabinet \$1,875 + GST

Please note: All prices do not include delivery and are subject to change without notice.