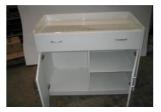

#### Cabinet Style Type 1

Large draw, with double doors, in white Melamine. Vertical divider, with one side shelved. Dimensions: H 950mm x W 1100mm X D 550mm

\$910 + GST

### Cabinet Style Type 1SP

Large draw, with double doors, in white Melamine. Horizontal shelf. Dimensions: H 950mm x W 1100mm X D 550mm

\$910 + GST

\*NOTE Please check dimensions of your scales. Cabinet dimensions can be changed to suit requirements 2 Drawers, 3 Doors, in white Melamine. Designed to incorporate space for Scales. Dimensions: H 950mm x W 1500mm X D 550mm Childproof Magnetic Locks also available