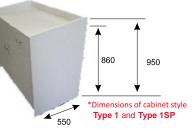

#### Cabinet Style Type 1

Large draw, with double doors, in white Melamine. Vertical divider, with one side shelved. Dimensions: H 950mm x W 1100mm X D 550mm

\$910 + GST

### Cabinet Style Type 1SP

Large draw, with double doors, in white Melamine. Horizontal shelf. Dimensions: H 950mm x W 1100mm X D 550mm

\$910 + GST

\*NOTE Please check dimensions of your scales. Cabinet dimensions can be changed to suit requirements 2 Drawers, 3 Doors, in white Melamine. Designed to incorporate space for Scales. Dimensions: H 950mm x W 1500mm X D 550mm Childproof Magnetic Locks also available