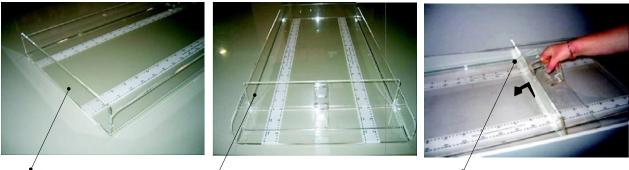

# 🙆 Australian made from recyclable material

Manufactured from 6mm thick acrylic (commonly known as Perspex) the measuring guides are graduated in millimeters and centimeters, and measures up to one meter in length. Two measuring guides are adhered per unit for ease of reading. The measuring guides are printed on white vinyl material which is washable. These are affixed on the underside of the unit for cleanliness.

This unit comes with a removable slider for accurate measurement and easy cleaning.

Dimensions (approx.) H 100mm (head), H 70mm (side) x W 500mm x D 1000mm\*

All edges are flamed, and polished to remove all sharp edges.

# \$360 + GST

\*To order, simply email to: kayendee@kayendee.com

Baby head end

Lay slide down at feet

Baby feet end & slide

Baby measurer fitted to optional table

Kayendee Plastics Pty Ltd

ACN 600 323 939