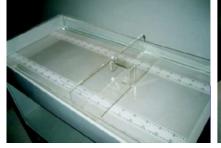

### **Baby Measurer**

Standard Size: H 76mm (side) x W 500mm x D 1000mm Material: Clear Acrylic (Perspex) 6mm thick Base fitted with non-slip rubber pads

# 🙆 Australian made from recyclable material

Manufactured from 6mm thick acrylic (commonly known as Perspex) the measuring guides are graduated in millimeters and centimeters, and measures up to one meter in length. Two measuring guides are adhered per unit for ease of reading. The measuring guides are printed on white vinyl material which is washable. These are affixed on the underside of the unit for cleanliness.

This unit comes with a removable slider for accurate measurement and easy cleaning.

Dimensions (approx.) H 100mm (head), H 70mm (side) x W 500mm x D 1000mm\*

All edges are flamed, and polished to remove all sharp edges.