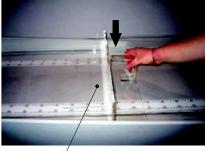

This unit comes with a removable slider for accurate measurement and easy cleaning.

Dimensions (approx.) H 100mm (head), H 70mm (side) x W 500mm x D 1000mm\*

All edges are flamed, and polished to remove all sharp edges.