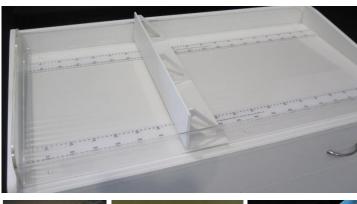

### **Baby Measurer**

Standard Size: H 76mm (side) x W 500mm x D 1000mm Material: Clear Acrylic (Perspex) 6mm thick Base fitted with non-slip rubber pads

# 🙆 Australian made from recyclable material

Manufactured from 6mm thick acrylic (commonly known as Perspex) the measuring guides are graduated in millimeters and centimeters, and measures up to one meter in length. Two measuring guides are adhered per unit for ease of reading. The measuring guides are printed on white vinyl material which is washable. These are affixed on the underside of the unit for cleanliness.

This unit comes with a removable slider for accurate measurement and easy cleaning.

Dimensions (approx.) H 100mm (head), H 70mm (side) x W 500mm x D 1000mm\*

All edges are flamed, and polished to remove all sharp edges.