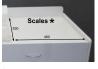

### Cabinet Style Type 1SP

Large draw, with double doors, in white Melamine. Horizontal shelf. Dimensions: H 950mm x W 1100mm X D 550mm

\$910 + GST

\*NOTE Please check dimensions of your scales. Cabinet dimensions can be changed to suit requirements 2 Drawers, 3 Doors, in white Melamine. Designed to incorporate space for Scales. Dimensions: H 950mm x W 1500mm X D 550mm Childproof Magnetic Locks also available