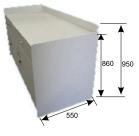

#### Cabinet Style Type 1

Large draw, with double doors, in white Melamine. Vertical divider, with one side shelved. Dimensions: H 950mm x W 1100mm X D 550mm

\$910 + GST

### Cabinet Style Type 1SP

Large draw, with double doors, in white Melamine. Horizontal shelf. Dimensions: H 950mm x W 1100mm X D 550mm

\$910 + GST

\*NOTE Please check dimensions of your scales. Cabinet dimensions can be changed to suit requirements 2 Drawers, 3 Doors, in white Melamine. Designed to incorporate space for Scales. Dimensions: H 950mm x W 1500mm X D 550mm Childproof Magnetic Locks also available